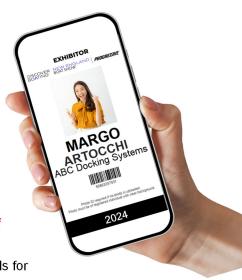

### **EXHIBITOR SHOW CREDENTIALS ARE DIGITAL!**

**PROGRESSIVE**\*

For your convenience and safety NMMA has transitioned to a contactless digital exhibitor credential.

#### Admittance Protocols

You will be required to show your exhibitor credential on your mobile device each time you enter the show floor.

Benefits of this system:

- Streamlines entry to the show as you will not be required to present a photo ID.
- Ensures your identity cannot be used by someone else.
- Only allows authorized personnel access to the show floor outside of operating hours.