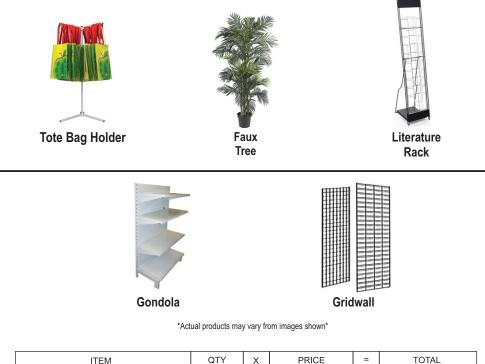

## **Additional Booth Accessories**

### Looking for an item you do not see? Please call our office for availability and pricing.

| ITEM                                                         | QTY | X | PRICE         | =  | TOTAL |
|--------------------------------------------------------------|-----|---|---------------|----|-------|
| TOTE BAG HOLDER/RACK                                         |     | X | \$ 60.00      | =  |       |
| SILK PALM TREE                                               |     | X | \$ 70.00      | =  |       |
| LITERATURE RACK                                              |     | X | \$ 95.00      | =  |       |
| COFFEE TABLE                                                 |     | X | \$ 105.00     | =  |       |
| 2'X6' GRIDWALL (MUST ORDER AT LEAST 2)                       |     | X | \$ 60.00 EA   | =  |       |
| 4' GONDOLA (COMES WITH 2 SHELVES)                            |     | X | \$ 225.00     | =  |       |
| ADDITIONAL GONDOLA SHELVES<br>(2 ADDITIONAL MAX PER GONDOLA) |     | × | \$ 25.00 EA   | =  |       |
|                                                              |     |   | SUBTOT        | AL | \$    |
|                                                              |     |   | 6.25% SALES T | AX | \$    |
|                                                              |     |   | 8.00% ADMIN F | EE | \$    |
|                                                              |     |   | GRAND TOT     | AL | \$    |